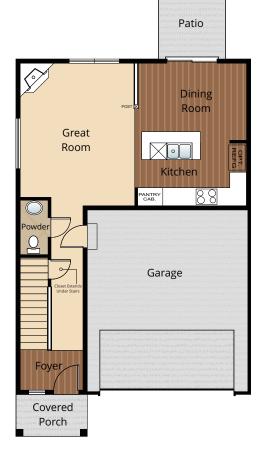

# Hawthorn Estates

# Home Site 23







# **MAIN FLOOR**

# **UPPER FLOOR**

All renderings, floorplans, maps, and displays are for illustrative purpose only. Any dimensions and square footages included are approximate and all prices, specifications, terms, and conditions are subject to change without notice



# Hawthorn Estates

## **STANDARD**

#### **Kitchens**

- GRANITE OR QUARTZ SLAB COUNTERTOPS WITH MATCHING BACKSPLASH
- WOOD STAINED OR WHITE PAINTED CABINETS WITH CROWN MOLDING
- EFFICIENT, HIGH QUALITY, GE STAINLESS STEEL DISHWASHER, BUILT IN MICROWAVE, & GAS RANGE
- GORGEOUS LAMINATE HARDWOOD FLOORS
- STAINLESS-STEEL KITCHEN SINK WITH GARBAGE DISPOSAL & PULL OUT FAUCET
- SLEEK RECESSED LIGHTING
- USB CHARGING OUTLET

## **Living Spaces**

- STAIN RESISTANT CARPET THROUGHOUT
- DURABLE EASY MAINTENANCE VINYL FLOORING