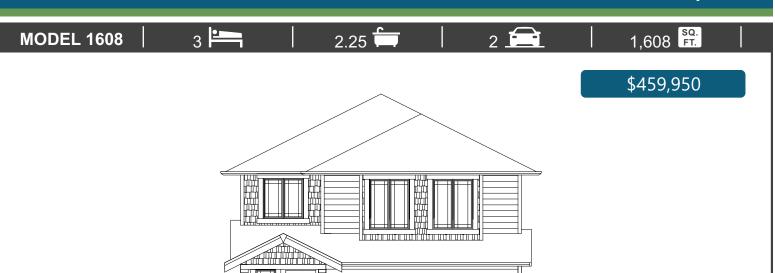

# Hawthorn Estates

# Home Site 23







# **MAIN FLOOR**

# **UPPER FLOOR**

All renderings, floorplans, maps, and displays are for illustrative purpose only. Any dimensions and square footages included are approximate and all prices, specifications, terms, and conditions are subject to change without notice



# Hawthorn Estates

## **STANDARD**

#### **Kitchens**

- GRANITE OR QUARTZ SLAB COUNTERTOPS WITH MATCHING BACKSPLASH
- WOOD STAINED OR WHITE PAINTED CABINETS WITH CROWN MOLDING
- EFFICIENT, HIGH QUALITY, GE STAINLESS STEEL DISHWASHER, BUILT IN MICROWAVE, & GAS RANGE
- GORGEOUS LAMINATE HARDWOOD FLOORS
- STAINLESS-STEEL KITCHEN SINK WITH GARBAGE DISPOSAL & PULL OUT FAUCET
- SLEEK RECESSED LIGHTING
- USB CHARGING OUTLET

## **Living Spaces**

- STAIN RESISTANT CARPET THROUGHOUT
- DURABLE EASY MAINTENANCE VINYL FLOORI