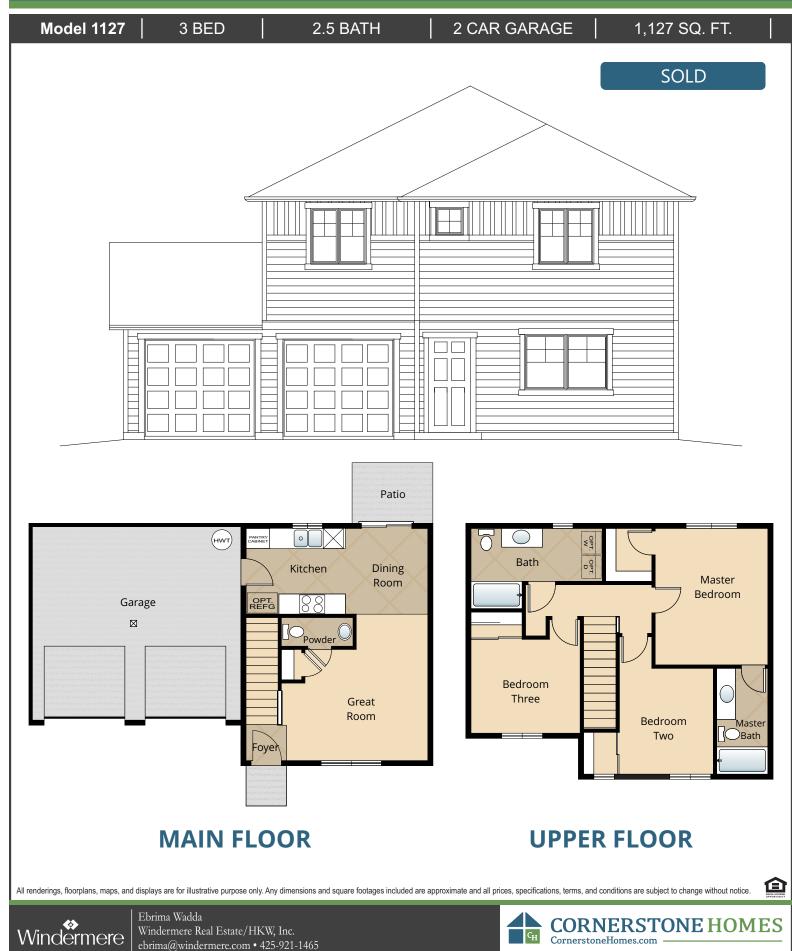

# Timber Ridge Estates

# Home Site 27



# Timber Ridge Estates

# **STANDARD**

#### **Kitchens**

- **DESIGNER BIRCH CABINETS**
- **EASY TO CLEAN, LOW MAINTENANCE VINYL FLOORING**
- **MODERN AND DURABLE LAMINATE COUNTERTOPS** WITH TILE BACKSPLASH
- EFFICIENT, HIGH QUALITY, GE BLACK DISHWASHER, BUILT IN MICROWAVE, & SMOOTH-TOP, SELF CLEANING RANGE
- STAINLESS-STEEL KITCHEN SINK WITH GARBAGE DISPOSAL

#### Living Spaces

- **STAIN RESISTANT CARPET THROUGHOUT**
- **DURABLE EASY MAINTENANCE VINYL FLOORING IN** LAUNDRY ROOM, BATHROOMS AND ENTRY
- **RUBBERMAID WIRE SHELVING SYSTEM IN CLOSETS**
- FACTORY FINISH BASE, CASING AND TRIM
- **FACTORY FINISH FLUSH PANEL DOORS WITH CHROME** HARDWARE
- VAULTED CEILINGS (SELECT HOMES)

#### Baths

- **TRADITIONAL MASTER BATH WITH EASY TO CLEAN** FIBERGLASS TUB SHOWER COMBO
- DESIGNER, LAMINAT