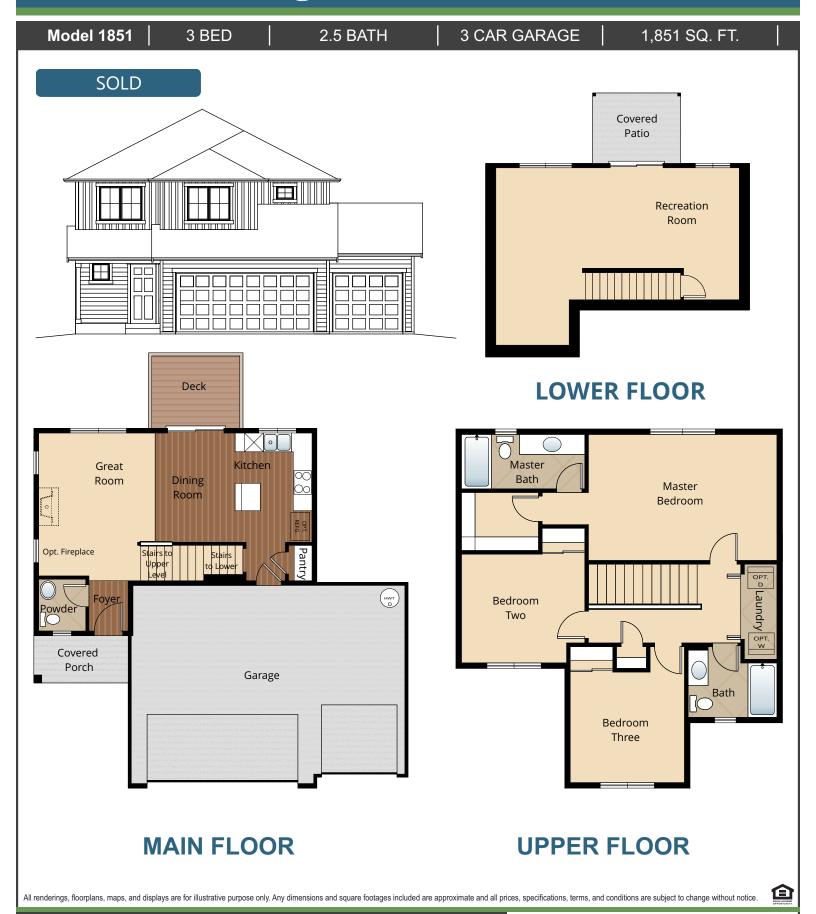

# Westview Ridge

# Home Site 55



# Westview Ridge

### STANDARD

#### **Kitchens**

- DESIGNER BIRCH CABINETS
- GORGEOUS LAMINATE HARDWOOD FLOORS
- MODERN AND DURABLE LAMINATE COUNTERTOPS
  WITH TILE BACKSPLASH
- EFFICIENT, HIGH QUALITY, GE BLACK DISHWASHER, BUILT IN MICROWAVE, & SMOOTH-TOP, SELF CLEANING RANGE
- STAINLESS-STEEL KITCHEN SINK WITH GARBAGE DISPOSAL
- SLEEK RECESSED LIGHTING WITH WHITE TRIM
- DURABLE WIRE SHELVING IN PANTRY

### **Living Spaces**

- STAIN RESISTANT CARPET THROUGHOUT
- DURABLE EASY MAINTENANCE VINYL FLOORING IN LAUNDRY ROOM AND BATHROOMS.
- GORGEOUS LAMINATE HARDWOOD FLOORS AT ENTRY, KITCHEN & DINING
- RUBBERMAID WIRE SHELVING SYSTEM IN CLOSETS
- FACTORY FINISH BASE, CASING AND TRIM
- FACTORY FINISH FLUSH PANEL DOORS WITH CHROME HARDWARE
- VAULTED CEILINGS AND WALK-IN CLOSET IN MASTER (SELE