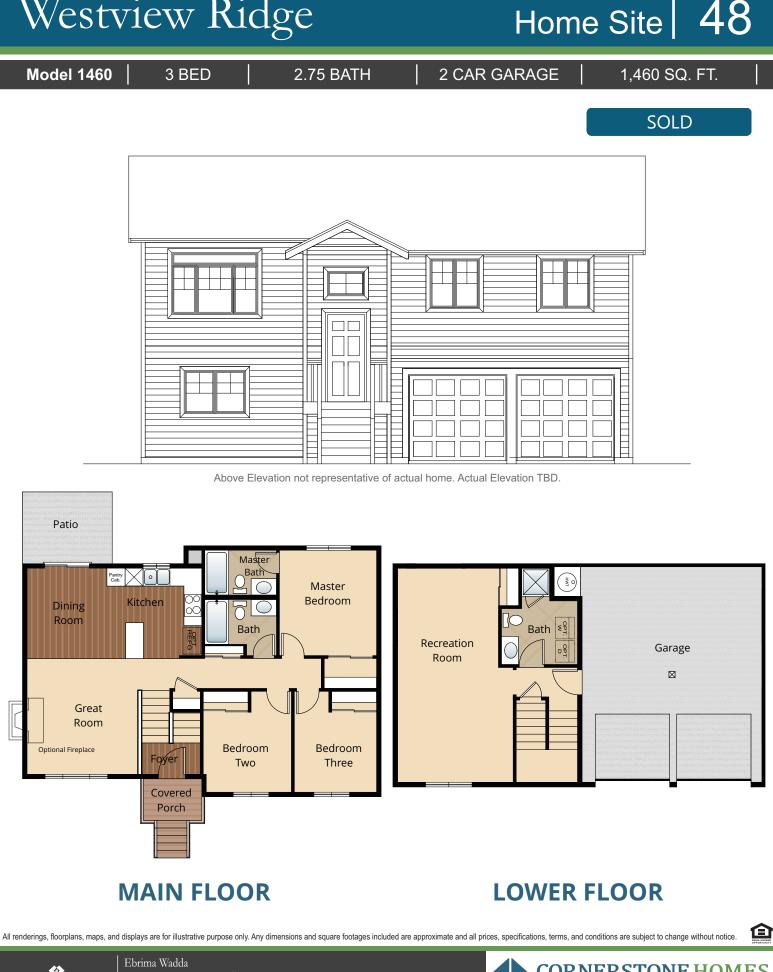

# Westview Ridge



Windermere Real Estate/HKW, Inc. ebrima@windermere.com • 425-921-1465

Windermere



**CORNERSTONE HOMES** CornerstoneHomes.com

# Westview Ridge

# STANDARD

### **Kitchens**

- **DESIGNER BIRCH CABINETS**
- **GORGEOUS LAMINATE HARDWOOD FLOORS**
- **MODERN AND DURABLE LAMINATE COUNTERTOPS** WITH TILE BACKSPLASH
- EFFICIENT, HIGH QUALITY, GE BLACK DISHWASHER, BUILT IN MICROWAVE, & SMOOTH-TOP, SELF CLEANING RANGE
- STAINLESS-STEEL KITCHEN SINK WITH GARBAGE DISPOSAL
- **SLEEK RECESSED LIGHTING WITH WHITE TRIM**
- **DURABLE WIRE SHELVING IN PANTRY**

# Living Spaces

- **STAIN RESISTANT CARPET THROUGHOUT**
- **DURABLE EASY MAINTENANCE VINYL FLOORING IN LAUNDRY ROOM AND BATHROOMS.**
- **GORGEOUS LAMINATE HARDWOOD FLOORS AT ENTRY, KITCHEN** & DINING
- **RUBBERMAID WIRE SHELVING SYSTEM IN CLOS