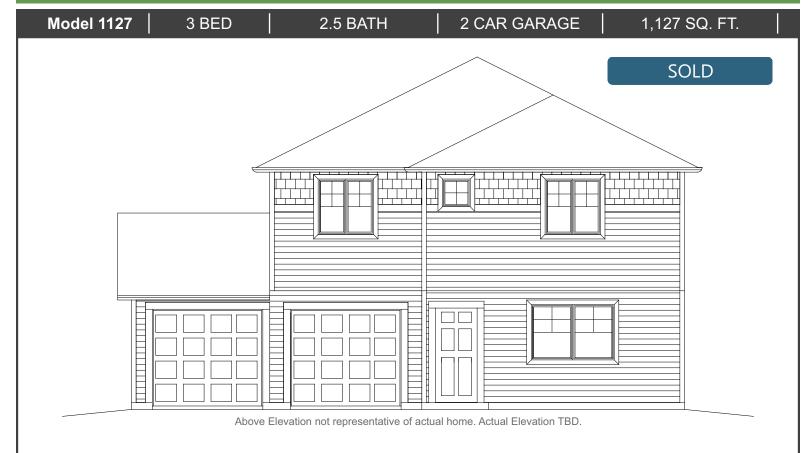

## Westview Ridge

# Home Site 176







## **MAIN FLOOR**

### **UPPER FLOOR**

All renderings, floorplans, maps, and displays are for illustrative purpose only. Any dimensions and square footages included are approximate and all prices, specifications, terms, and conditions are subject to change without notice



## Westview Ridge

#### **STANDARD**

#### **Kitchens**

- DESIGNER BIRCH CABINETS
- DURABLE EASY MAINTENANCE VINYL FLOORING
- MODERN AND DURABLE LAMINATE COUNTERTOPS
  WITH TILE BACKSPLASH
- EFFICIENT, HIGH QUALITY, GE BLACK DISHWASHER, BUILT IN MICROWAVE, & SMOOTH-TOP, SELF CLEANING RANGE
- STAINLESS-STEEL KITCHEN SINK WITH GARBAGE DISPOSAL
- SLEEK RECESSED LIGHTING WITH WHITE TRIM
- DURABLE WIRE SHELVING IN PANTRY

#### **Living Spaces**

- STAIN RESISTANT CARPET THROUGHOUT
- DURABLE EASY MAINTENANCE VINYL FLO