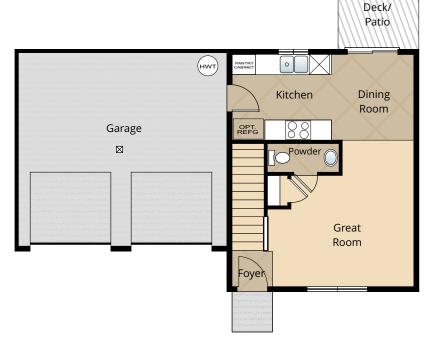

## Westview Ridge

# Home Site 176







## **MAIN FLOOR**

### **UPPER FLOOR**

All renderings, floorplans, maps, and displays are for illustrative purpose only. Any dimensions and square footages included are approximate and all prices, specifications, terms, and conditions are subject to change without notice



## Westview Ridge

#### **STANDARD**

#### **Kitchens**

- DESIGNER BIRCH CABINETS
- DURABLE EASY MAINTENANCE VINYL FLOORING
- MODERN AND DURABLE LAMINATE COUNTERTOPS
  WITH TILE BACKSPLASH
- EFFICIENT, HIGH QUALITY, GE BLACK DISHWASHER, BUILT IN MICROWAVE, & SMOOTH-TOP, SELF CLEANING RANGE
- STAINLESS-STEEL KITCHEN SINK WITH GARBAGE DISPOSAL
- SLEEK RECESSED LIGHTING WITH WHITE TRIM
- DURABLE WIRE SHELVING IN PANTRY

#### **Living Spaces**

- STAIN RESISTANT CARPET THROUGHOUT
- DURABLE EASY MAINTENANCE VINYL FLOOR