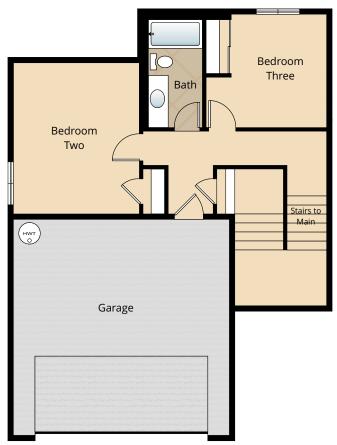

# Home Site 68

Model 1543 3 BED 2.5 BATH 2 CAR GARAGE 1,543 SQ. FT.

**SOLD** 

**LOWER FLOOR** 

All renderings, floorplans, maps, and displays are for illustrative purpose only. Any dimensions and square footages included are approximate and all prices, specifications, terms, and conditions are subject to change without notice.