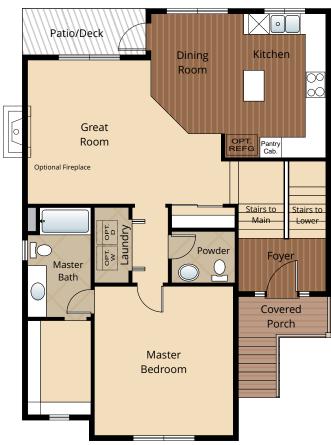

# Home Site 68

Model 1543 3 BED 2.5 BATH 2 CAR GARAGE 1,543 SQ. FT.

**SOLD** 

**LOWER FLOOR** 

All renderings, floorplans, maps, and displays are for illustrative purpose only. Any dimensions and square footages included are approximate and all prices, specifications, terms, and conditions are subject to change without notice.