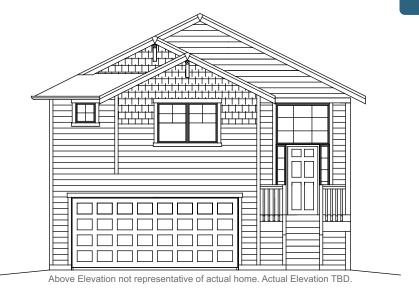

# Home Site 68

Model 1543 3 BED 2.5 BATH 2 CAR GARAGE 1,543 SQ. FT.

**SOLD** 

**LOWER FLOOR** 

All renderings, floorplans, maps, and displays are for illustrative purpose only. Any dimensions and square footages included are approximate and all prices, specifications, terms, and conditions are subject to change without notice.