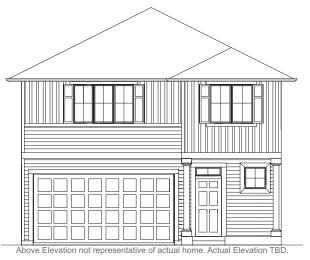

# Westview Ridge

# Home Site 24

Model 2043 3 BED 2.5 BATH 2 CAR GARAGE 2,043 SQ. FT.

**SOLD** 