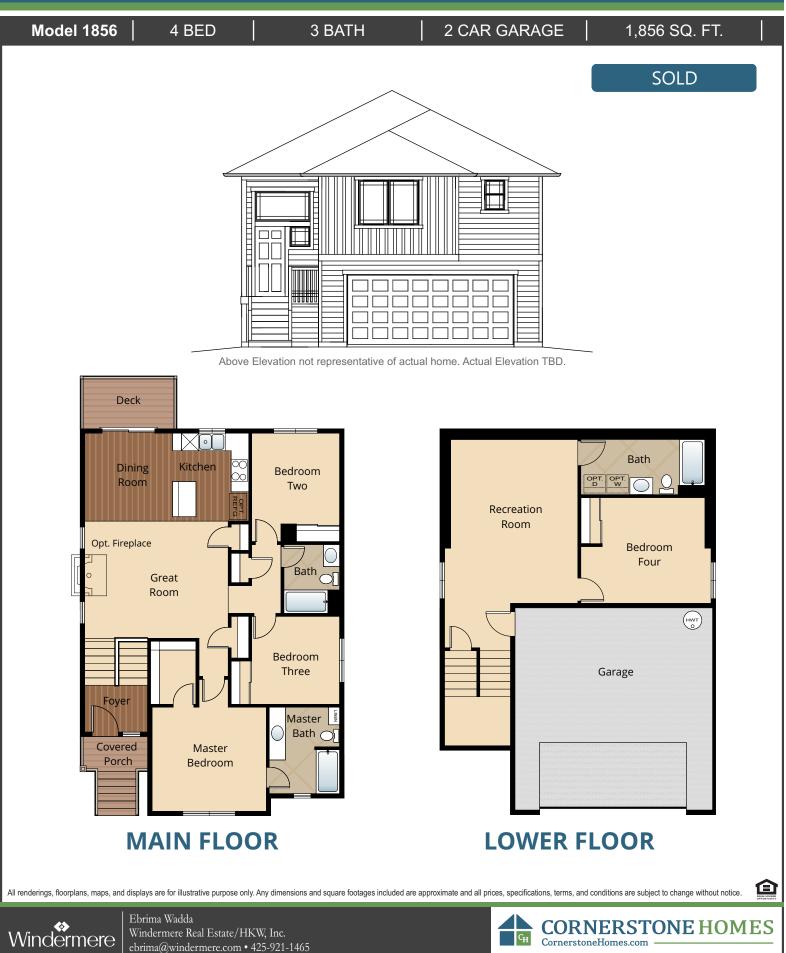

# Westview Ridge

# Home Site 218



# Westview Ridge

# **STANDARD**

### **Kitchens**

- **DESIGNER BIRCH CABINETS**
- **GORGEOUS LAMINATE HARDWOOD FLOORS**
- **MODERN AND DURABLE LAMINATE COUNTERTOPS** WITH TILE BACKSPALSH
- EFFICIENT, HIGH QUALITY, GE BLACK DISHWASHER, BUILT IN MICROWAVE, & SMOOTH-TOP, SELF CLEANING RANGE
- STAINLESS-STEEL KITCHEN SINK WITH GARBAGE DISPOSAL
- **SLEEK RECESSED LIGHTING WITH WHITE TRIM**
- **DURABLE WIRE SHELVING IN PANTRY**

### Living Spaces

- **STAIN RESISTANT CARPET THROUGHOUT**
- **DURABLE EASY MAINTENANCE VINYL FLOORING IN LAUNDRY ROOM AND BATHROOMS.**
- **GORGEOUS LAMINATE HARDWOOD FLOORS AT ENTRY, KITCHEN** & DINING
- **RUBBERMAID WIRE SHELVING SYSTEM IN CLOSETS**
- **FACTORY FINISH BASE, CASING AND TRIM**
- **FACTORY FINISH FLUSH PANEL DOORS WITH CHROME HARDWARE**
- VAULTED CEIL