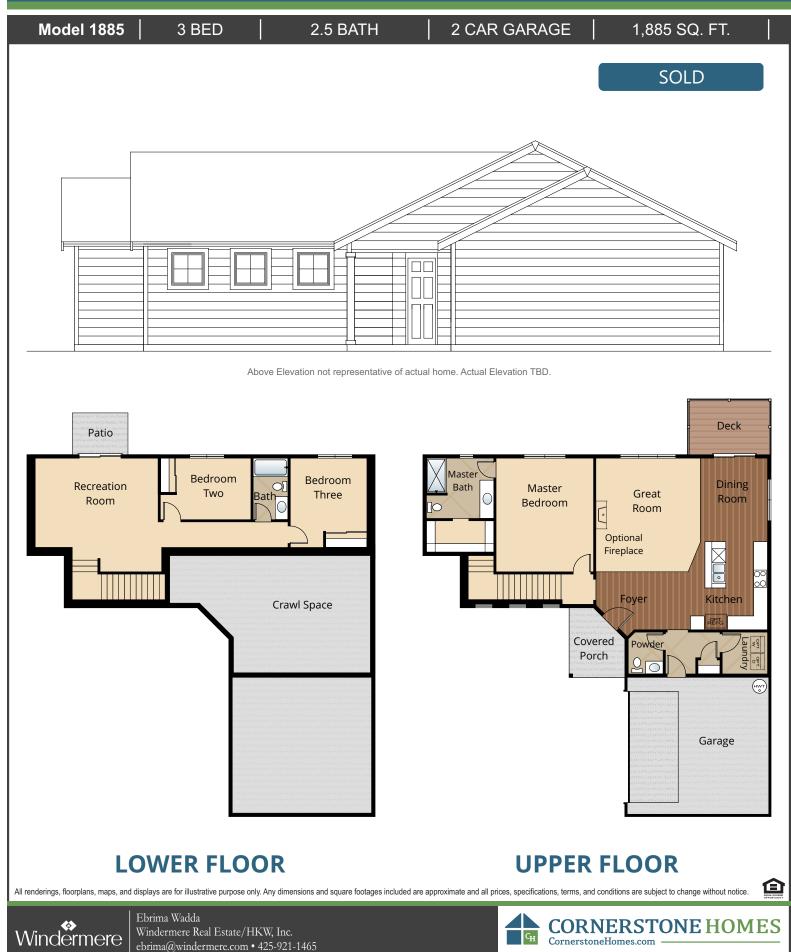

## Westview Ridge

# Home Site 106



## Westview Ridge

## **STANDARD**

#### **Kitchens**

- **DESIGNER BIRCH CABINETS**
- **GORGEOUS LAMINATE HARDWOOD FLOORS**
- **MODERN AND DURABLE LAMINATE COUNTERTOPS** WITH TILE BACKSPALSH
- EFFICIENT, HIGH QUALITY, GE BLACK DISHWASHER, BUILT IN MICROWAVE, & SMOOTH-TOP, SELF CLEANING RANGE
- STAINLESS-STEEL KITCHEN SINK WITH GARBAGE DISPOSAL
- **SLEEK RECESSED LIGHTING WITH WHITE TRIM**
- **DURABLE WIRE SHELVING IN PANTRY**

### Living Spaces

- **STAIN RESISTANT CARPET THROUGHOUT**
- **DURABLE EASY MAINTENANCE VINYL FLOORING IN LAUNDRY ROOM AND BATHROOMS.**
- **G**ORGEOUS LAMINATE HARDWOOD FLOORS AT ENTRY, KITCHEN & DINING
- **RUBBERMAID WIRE SHELVING SYSTEM IN CLOSETS**
- **FACTORY FINISH BASE, CASING AND TRIM**
- **FACTORY FINISH FLUSH PANEL DOORS WITH CHROME HARDWARE**
- VAULTED C