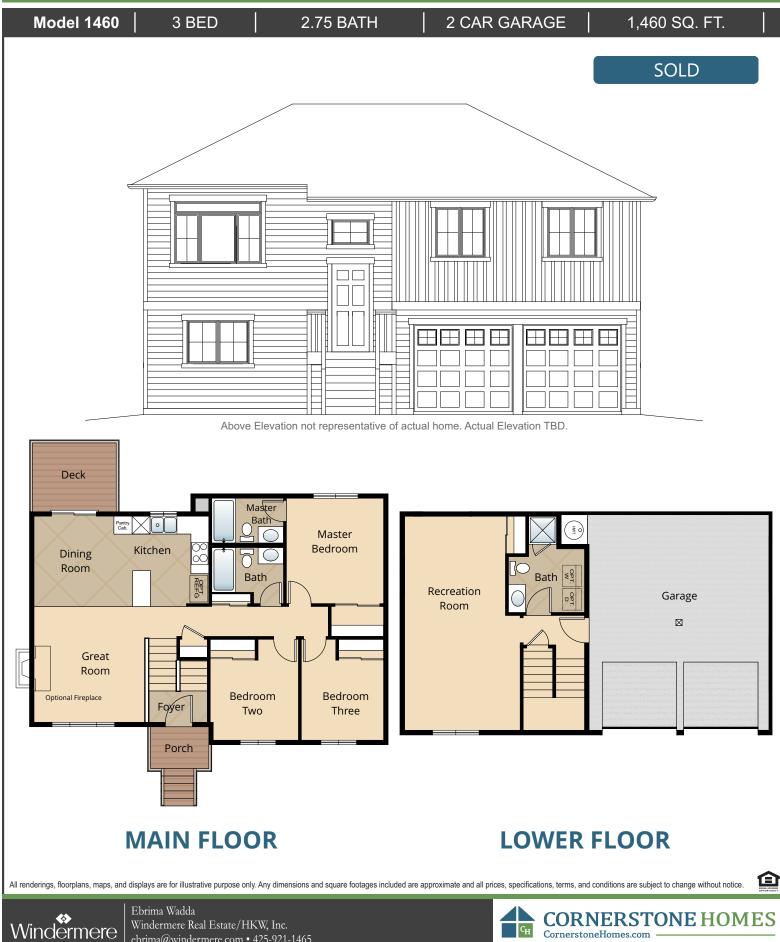

# Westview Ridge

# Home Site 50



ebrima@windermere.com • 425-921-1465



# Westview Ridge

# **STANDARD**

### **Kitchens**

- **DESIGNER BIRCH CABINETS**
- **DURABLE EASY MAINTENANCE VINYL FLOORING**
- **MODERN AND DURABLE LAMINATE COUNTERTOPS** WITH TILE BACKSPALSH
- EFFICIENT, HIGH QUALITY, GE BLACK DISHWASHER, BUILT IN MICROWAVE, & SMOOTH-TOP, SELF CLEANING RANGE
- STAINLESS-STEEL KITCHEN SINK WITH GARBAGE DISPOSAL
- **SLEEK RECESSED LIGHTING WITH WHITE TRIM**
- **DURABLE WIRE SHELVING IN PANTRY**

## Living Spaces

- **STAIN RESISTANT CARPET THROUGHOUT**
- **DURABLE EASY MAINTENANCE VINYL FLOORING THROUGHOUT**
- **RUBBERMAID WIRE SHELVING SYSTEM IN CLOSETS**
- FACTORY FINISH BASE, CASING AND TRIM
- FACTORY FINISH FLUSH PANEL DOORS WITH CHROME HARDWARE
- VAULTED CEILINGS AND WALK-IN CLOSET IN MASTER (PER PLAN)

###