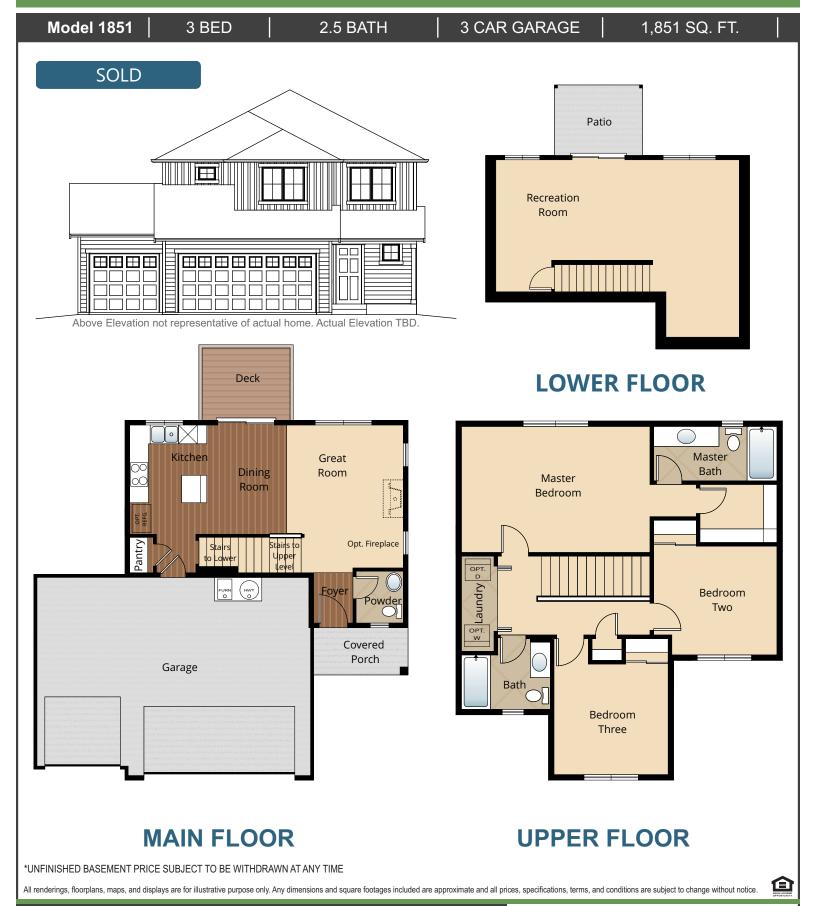

## Westview Ridge

# Home Site 113



## Westview Ridge

### **STANDARD**

#### **Kitchens**

- DESIGNER BIRCH CABINETS
- GORGEOUS LAMINATE HARDWOOD FLOORS
- MODERN AND DURABLE LAMINATE COUNTERTOPS
  WITH TILE BACKSPALSH
- EFFICIENT, HIGH QUALITY, GE BLACK DISHWASHER, BUILT IN MICROWAVE, & SMOOTH-TOP, SELF CLEANING RANGE
- STAINLESS-STEEL KITCHEN SINK WITH GARBAGE DISPOSAL
- SLEEK RECESSED LIGHTING WITH WHITE TRIM
- DURABLE WIRE SHELVING IN PANTRY

## **Living Spaces**

- STAIN RESISTANT CARPET THROUGHOUT
- DURABLE EASY MAINTENANCE VINYL FLOORING IN LAUNDRY ROOM AND BATHROOMS.
- GORGEOUS LAMINATE HARDWOOD FLOORS AT ENTRY, KITCHEN & DINING
- RUBBERMAID WIRE SHELVING SYSTEM IN CLOSETS
- FACTORY FINISH BASE, CASING AND TRIM
- FACTORY FINISH FLUSH PANEL DOORS WITH CHROME HARDWARE
- VAULTED CEILINGS AND WALK-IN CLOSET IN MASTER (