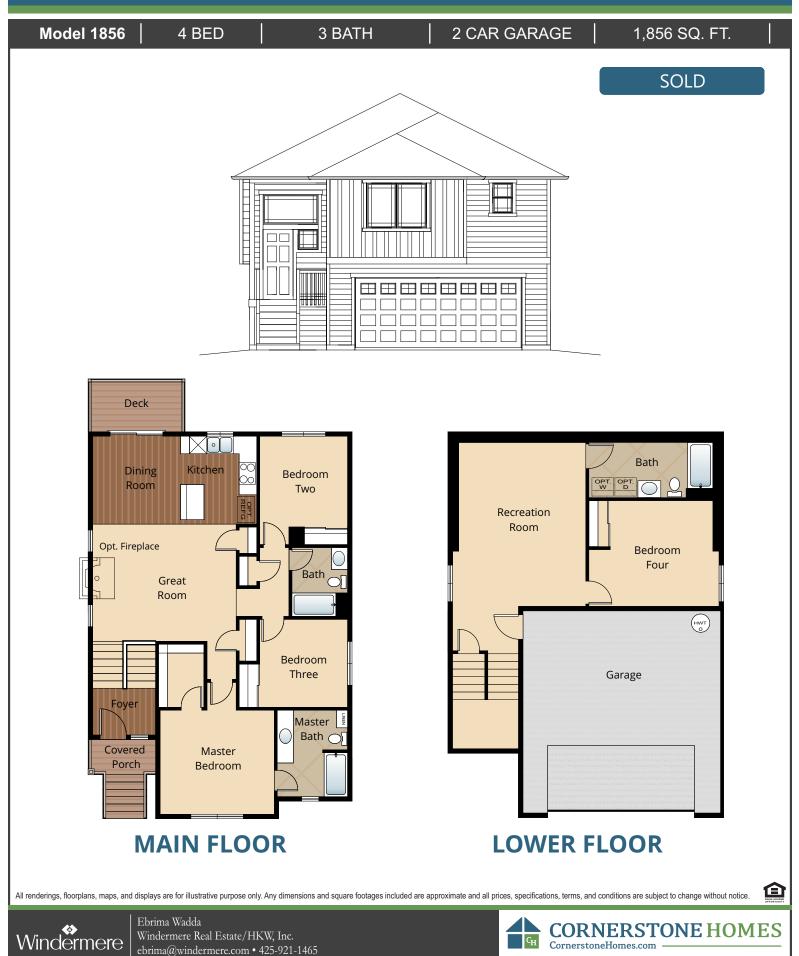

# Westview Ridge

# Home Site 120



# Westview Ridge

# **STANDARD**

### **Kitchens**

- **DESIGNER BIRCH CABINETS**
- **GORGEOUS LAMINATE HARDWOOD FLOORS**
- **MODERN AND DURABLE LAMINATE COUNTERTOPS** WITH TILE BACKSPALSH
- EFFICIENT, HIGH QUALITY, GE BLACK DISHWASHER, BUILT IN MICROWAVE, & SMOOTH-TOP, SELF CLEANING RANGE
- STAINLESS-STEEL KITCHEN SINK WITH GARBAGE DISPOSAL
- **SLEEK RECESSED LIGHTING WITH WHITE TRIM**
- **DURABLE WIRE SHELVING IN PANTRY**

### Living Spaces

- **STAIN RESISTANT CARPET THROUGHOUT**
- **DURABLE EASY MAINTENANCE VINYL FLOORING IN LAUNDRY ROOM AND BATHROOMS.**
- **G**ORGEOUS LAMINATE HARDWOOD FLOORS AT ENTRY, KITCHEN & DINING
- **RUBBERMAID WIRE SHELVING SYSTEM IN CLOSETS**
- **FACTORY FINISH BASE, CASING AND TRIM**
- **FACTORY FINISH FLUSH PANEL DOORS WITH CHROME HARDWARE**
- VAULTED CEIL