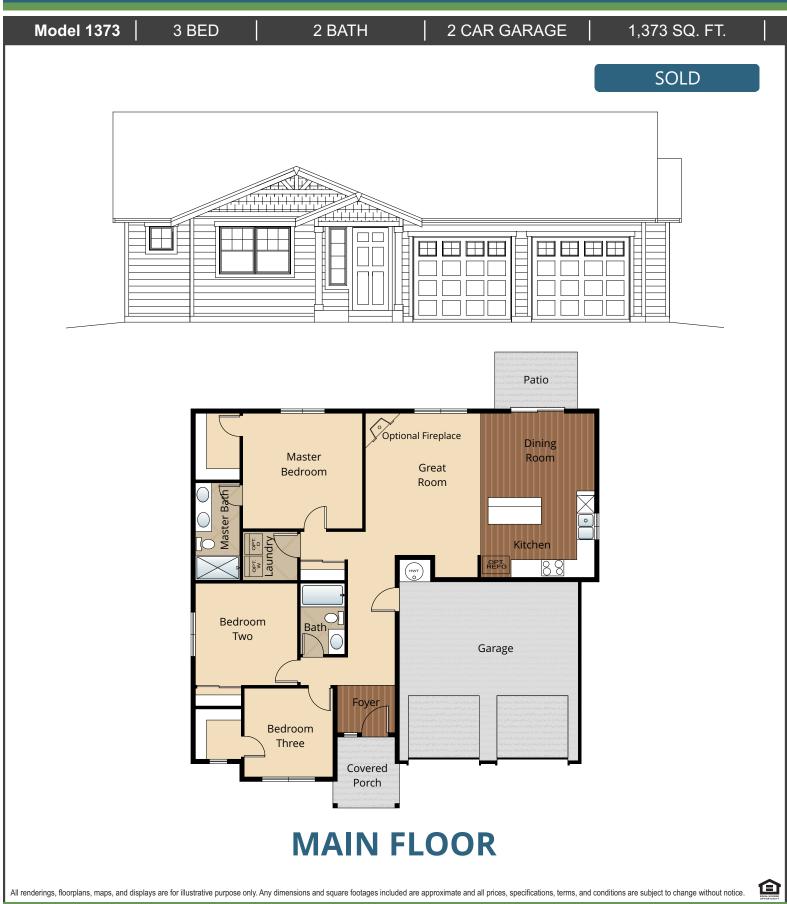

## Gateway Heights

# Home Site 65



Ebrima Wadda Windermere Real Estate/HKW, Inc. ebrima@windermere.com • 425-921-1465

Windermere



## Gateway Heights

## STANDARD

#### **Kitchens**

- **Designer Birch Cabinets**
- **GORGEOUS LAMINATE HARDWOOD FLOORS**
- EFFICIENT, HIGH QUALITY, GE BLACK DISHWASHER, BUILT IN MICROWAVE, & SMOOTH-TOP, SELF CLEANING RANGE
- STAINLESS-STEEL KITCHEN SINK WITH GARBAGE DISPOSAL
- **SLEEK RECESSED LIGHTING WITH WHITE TRIM**
- **DURABLE WIRE SHELVING IN PANTRY**
- **GRANITE COUNTERTOPS WITH COMPLEMENTARY GRANITE BACKSPLASH**

## Living Spaces

- **STAIN RESISTANT CARPET THROUGHOUT**
- **DURABLE EASY MAINTENANCE VINYL FLOORING IN LAUNDRY ROOM AND BATHROOMS**
- **RUBBERMAID WIRE SHELVING SYSTEM IN CLOSETS**
- **FACTORY FINISH BASE, CASING AND TRIM**
- FACTORY FINISH FLUSH PANEL DOORS WITH BRUSHED