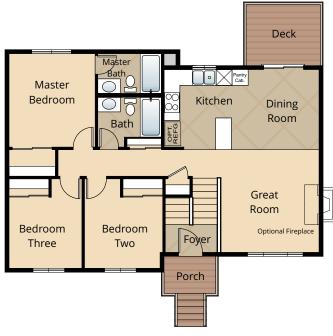

# Morning Sun

# Home Site 7







# **MAIN FLOOR**

# **LOWER FLOOR**

All renderings, floorplans, maps, and displays are for illustrative purpose only. Any dimensions and square footages included are approximate and all prices, specifications, terms, and conditions are subject to change without notice







# Morning Sun

### **STANDARD**

#### **Kitchens**

- **■** DESIGNER BIRCH CABINETS
- EASY TO CLEAN, LOW MAINTENANCE VINYL FLOORING
- MODERN AND DURABLE LAMINATE COUNTERTOPS
  WITH TILE BACKSPLASH
- EFFICIENT, HIGH QUALITY, GE BLACK DISHWASHER, BUILT IN MICROWAVE, & SMOOTH-TOP, SELF CLEANING RANGE
- STAINLESS-STEEL KITCHEN SINK WITH GARBAGE DISPOSAL

## Living Spaces

- STAIN RESISTANT CARPET THROUGHOUT
- DURABLE EASY MAINTENANCE VINYL FLOORING IN LAUNDRY ROOM, BATHROOMS AND ENTRY
- RUBBERMAID WIRE SHELVING SYSTEM