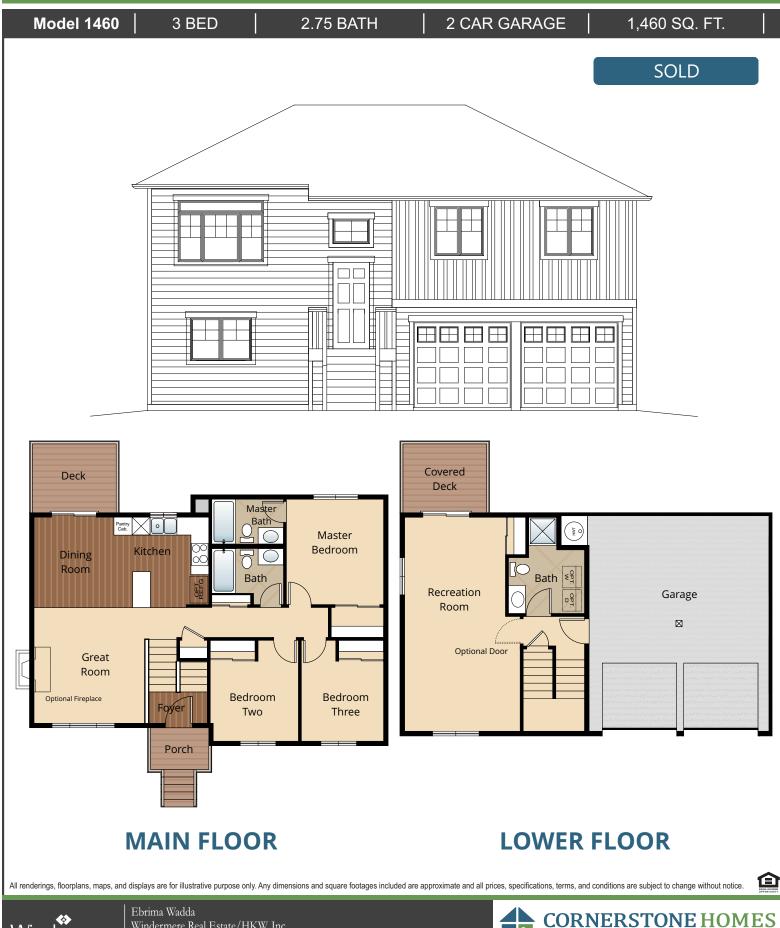

## Gateway Heights

# Home Site 31





Windermere Real Estate/HKW, Inc. ebrima@windermere.com • 425-921-1465



## Gateway Heights

## STANDARD

#### **Kitchens**

- **Designer Birch Cabinets**
- **GORGEOUS LAMINATE HARDWOOD FLOORS**
- EFFICIENT, HIGH QUALITY, GE BLACK DISHWASHER, BUILT IN MICROWAVE, & SMOOTH-TOP, SELF CLEANING RANGE
- STAINLESS-STEEL KITCHEN SINK WITH GARBAGE DISPOSAL
- **SLEEK RECESSED LIGHTING WITH WHITE TRIM**
- **DURABLE WIRE SHELVING IN PANTRY**
- **GRANITE COUNTERTOPS WITH COMPLEMENTARY GRANITE BACKSPLASH**

## Living Spaces

- **STAIN RESISTANT CARPET THROUGHOUT**
- **DURABLE EASY MAINTENANCE VINYL FLOORING IN LAUNDRY ROOM AND BATHROOMS**
- **RUBBERMAID WIRE SHELVING SYSTEM IN CLOSETS**
- **FACTORY FINISH BASE, CASING AND TRIM**
- FACTORY FINISH FLUSH PANEL DOORS WITH BRUSHED NICKEL HARDWARE
- VAULT