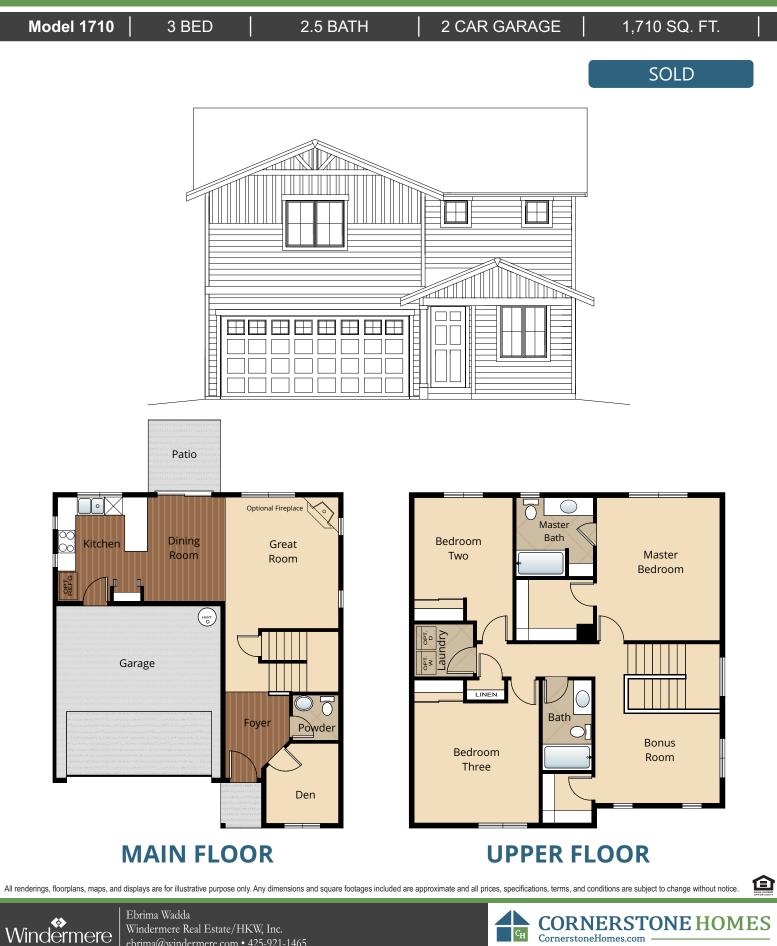

# Gateway Heights

# Home Site 26





# Gateway Heights

# STANDARD

#### **Kitchens**

- **Designer Birch Cabinets**
- **GORGEOUS LAMINATE HARDWOOD FLOORS**
- EFFICIENT, HIGH QUALITY, GE BLACK DISHWASHER, BUILT IN MICROWAVE, & SMOOTH-TOP, SELF CLEANING RANGE
- STAINLESS-STEEL KITCHEN SINK WITH GARBAGE DISPOSAL
- **SLEEK RECESSED LIGHTING WITH WHITE TRIM**
- **DURABLE WIRE SHELVING IN PANTRY**
- **GRANITE COUNTERTOPS WITH COMPLEMENTARY GRANITE BACKSPLASH**

## Living Spaces

- **STAIN RESISTANT CARPET THROUGHOUT**
- **DURABLE EASY MAINTENANCE VINYL FLOORING IN LAUNDRY ROOM AND BATHROOMS**
- **RUBBERMAID WIRE SHELVING SYSTEM IN CLOSETS**
- **FACTORY FINISH BASE, CASING AND TRIM**
- FACTORY FINISH FLUSH PANEL DOORS WITH BRUSHED NICKEL HARDWARE
- VAULTED CEILINGS AND WALK-IN CLOSET IN MASTER (PER PLAN)

#### Baths

- TRADITIO