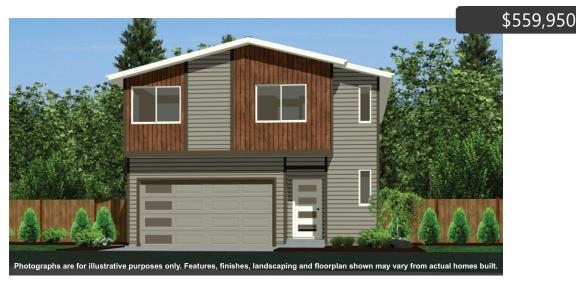

# Home Site 4

**MODEL 2001** 



2,001 SQ. FT.









# **MAIN FLOOR**

# **UPPER FLOOR**

Due to construction schedules, upgrade availability is not guaranteed.

All renderings, floorplans, maps, and displays are for illustrative purpose only. Any dimensions and square footages included are approximate and all prices, specifications, terms, and conditions are subject to change without notice.









## **STANDARD**

#### **Kitchens**

- QUARTZ SLAB COUNTERTOPS WITH MODERN TILE BACKSPLASH
- WOOD STAINED CABINETS WITH CROWN MOLDING
- EFFICIENT, HIGH QUALITY, GE STAINLESS STEEL DISHWASHER, BUILT IN MICROWAVE, & GAS RANGE
- GORGEOUS ENGINEERED HARDWOOD FLOORS
- ELEGANT, SINGLE BOWL, STAINLESS-STEEL KITCHEN SINK
- STYLISH, HIGH ARC PULL OUT/PULL DOWN KITCHEN FAUCET
- SLEEK RECESSED LIGHTING
- USB CHARGING OUTLET

## **Living Spaces**

- S