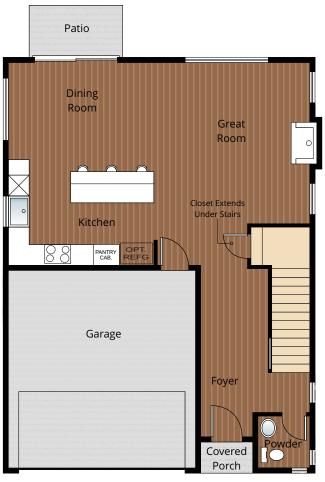

# Home Site 4

**MODEL 2001** 



2,001 SQ. FT.









# **MAIN FLOOR**

# **UPPER FLOOR**

Due to construction schedules, upgrade availability is not guaranteed.

All renderings, floorplans, maps, and displays are for illustrative purpose only. Any dimensions and square footages included are approximate and all prices, specifications, terms, and conditions are subject to change without notice.









## **STANDARD**

#### **Kitchens**

- QUARTZ SLAB COUNTERTOPS WITH MODERN TILE BACKSPLASH
- WOOD STAINED CABINETS WITH CROWN MOLDING
- EFFICIENT, HIGH QUALITY, GE STAINLESS STEEL DISHWASHER, BUILT IN MICROWAVE, & GAS RANGE
- GORGEOUS ENGINEERED HARDWOOD FLOORS
- ELEGANT, SINGLE BOWL, STAINLESS-STEEL KITCHEN SINK
- STYLISH, HIGH ARC PULL OUT/PULL DOWN KITCHEN FAUCET
- SLEEK RECESSED LIGHTING
- USB CHARGING OUTLET

## **Living Spaces**

- STA