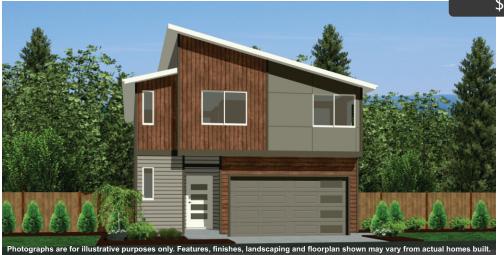

# Home Site 3

**MODEL 2001** 

2,001 SQ. FT.











# **MAIN FLOOR**

# **UPPER FLOOR**

Due to construction schedules, upgrade availability is not guaranteed.

All renderings, floorplans, maps, and displays are for illustrative purpose only. Any dimensions and square footages included are approximate and all prices, specifications, terms, and conditions are subject to change without notice.









## **STANDARD**

#### **Kitchens**

- QUARTZ SLAB COUNTERTOPS WITH MODERN TILE BACKSPLASH
- WOOD STAINED CABINETS WITH CROWN MOLDING
- EFFICIENT, HIGH QUALITY, GE STAINLESS STEEL DISHWASHER, BUILT IN MICROWAVE, & GAS RANGE
- GORGEOUS ENGINEERED HARDWOOD FLOORS
- ELEGANT, SINGLE BOWL, STAINLESS-STEEL KITCHEN SINK
- STYLISH, HIGH ARC PULL OUT/PULL DOWN KITCHEN FAUCET
- SLEEK RECESSED LIGHTING
- USB CHARGING OUTLET

## **Living Spaces**

- S