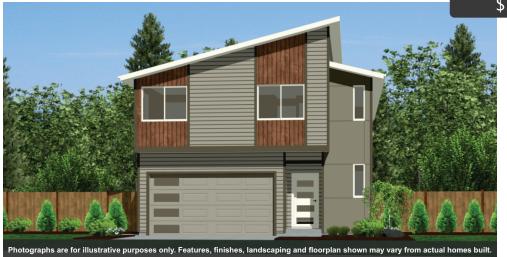

# Home Site 2

**MODEL 2001** 



2,001 SQ. FT.











# **MAIN FLOOR**

# **UPPER FLOOR**

Due to construction schedules, upgrade availability is not guaranteed.

All renderings, floorplans, maps, and displays are for illustrative purpose only. Any dimensions and square footages included are approximate and all prices, specifications, terms, and conditions are subject to change without notice.









## **STANDARD**

#### **Kitchens**

- QUARTZ SLAB COUNTERTOPS WITH MODERN TILE BACKSPLASH
- WOOD STAINED CABINETS WITH CROWN MOLDING
- EFFICIENT, HIGH QUALITY, GE STAINLESS STEEL DISHWASHER, BUILT IN MICROWAVE, & GAS RANGE
- GORGEOUS ENGINEERED HARDWOOD FLOORS
- ELEGANT, SINGLE BOWL, STAINLESS-STEEL KITCHEN SINK
- STYLISH, HIGH ARC PULL OUT/PULL DOWN KITCHEN FAUCET
- SLEEK RECESSED LIGHTING
- USB CHARGING OUTLET

# **Living Spaces**

- ST