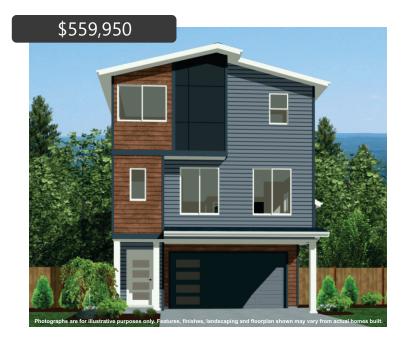

# ALTERA

# Home Site 19

**MODEL 1921** 

1,921 sq.







## **LOWER FLOOR**







# **UPPER FLOOR**

Due to construction schedules, upgrade availability is not guaranteed.

All renderings, floorplans, maps, and displays are for illustrative purpose only. Any dimensions and square footages included are approximate and all prices, specifications, terms, and conditions are subject to change without notice.









### **STANDARD**

#### **Kitchens**

- QUARTZ SLAB COUNTERTOPS WITH MODERN TILE BACKSPLASH
- WOOD STAINED CABINETS WITH CROWN MOLDING
- EFFICIENT, HIGH QUALITY, GE STAINLESS STEEL DISHWASHER, BUILT IN MICROWAVE, & GAS RANGE
- GORGEOUS ENGINEERED HARDWOOD FLOORS
- ELEGANT, SINGLE BOWL, STAINLESS-STEEL KITCHEN SINK
- STYLISH, HIGH ARC PULL OUT/PULL DOWN KITCHEN FAUCET
- SLEEK RECESSED LIGHTING
- USB CHARGING OUTLET

## **Living Spaces