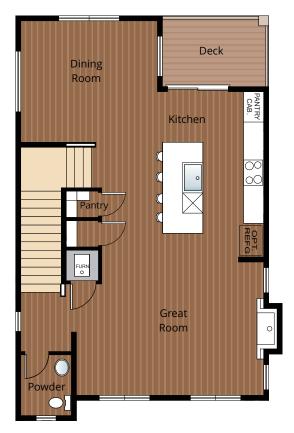

# ALTERA

# Home Site 19

**MODEL 1921** 

1,921 sq.







## **LOWER FLOOR**







# **UPPER FLOOR**

Due to construction schedules, upgrade availability is not guaranteed.

All renderings, floorplans, maps, and displays are for illustrative purpose only. Any dimensions and square footages included are approximate and all prices, specifications, terms, and conditions are subject to change without notice.









### **STANDARD**

#### **Kitchens**

- QUARTZ SLAB COUNTERTOPS WITH MODERN TILE BACKSPLASH
- WOOD STAINED CABINETS WITH CROWN MOLDING
- EFFICIENT, HIGH QUALITY, GE STAINLESS STEEL DISHWASHER, BUILT IN MICROWAVE, & GAS RANGE
- GORGEOUS ENGINEERED HARDWOOD FLOORS
- ELEGANT, SINGLE BOWL, STAINLESS-STEEL KITCHEN SINK
- STYLISH, HIGH ARC PULL OUT/PULL DOWN KITCHEN FAUCET
- SLEEK RECESSED LIGHTING
- USB CHARGING OUTLET

## **Living Spaces**

- STAIN RESISTANT CA