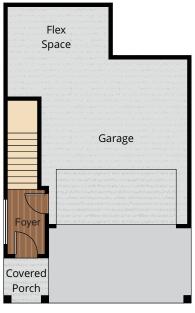

# ALTERA

# Home Site 19

**MODEL 1921** 

1,921 sq.







## **LOWER FLOOR**







# **UPPER FLOOR**

Due to construction schedules, upgrade availability is not guaranteed.

All renderings, floorplans, maps, and displays are for illustrative purpose only. Any dimensions and square footages included are approximate and all prices, specifications, terms, and conditions are subject to change without notice.









### **STANDARD**

#### **Kitchens**

- QUARTZ SLAB COUNTERTOPS WITH MODERN TILE BACKSPLASH
- WOOD STAINED CABINETS WITH CROWN MOLDING
- EFFICIENT, HIGH QUALITY, GE STAINLESS STEEL DISHWASHER, BUILT IN MICROWAVE, & GAS RANGE
- GORGEOUS ENGINEERED HARDWOOD FLOORS
- ELEGANT, SINGLE BOWL, STAINLESS-STEEL KITCHEN SINK
- STYLISH, HIGH ARC PULL OUT/PULL DOWN KITCHEN FAUCET
- SLEEK RECESSED LIGHTING
- USB CHARGING OUTLET

## **Living Spaces**