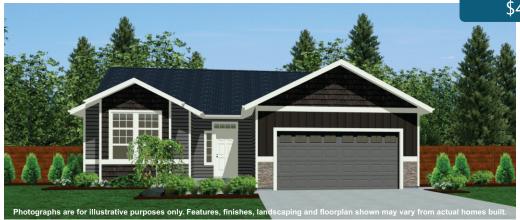

# Home Site 18

**MODEL** 1850

1,850 SQ.

\$419,950

#### Exteriors

- PROFESSIONALLY LANDSCAPED FRONT YARD
- EXTERIOR STONE ACCENTS ON FRONT OF HOME
- PREMIUM FIBERGLASS SIX PANEL ENTRY DOOR WITH SILVER HARDWARE
- EXPOSED AGGREGATE EXTERIOR FLATWORK
- LOW-MAINTENANCE, LIFETIME-WARRANTED WINDOWS WITH SCREENS
- STEEL GARAGE DOORS WITH DECORATIVE GLASS
- BACK CONCRETE PATIO AND/OR DECK (SELECT HOMES)
- COVERED ENTRY
- 25 YEAR WARRANTED FIBER CEMENT SIDING
- 30 YEAR ARCHITECTURAL COMPOSITION SHINGLES