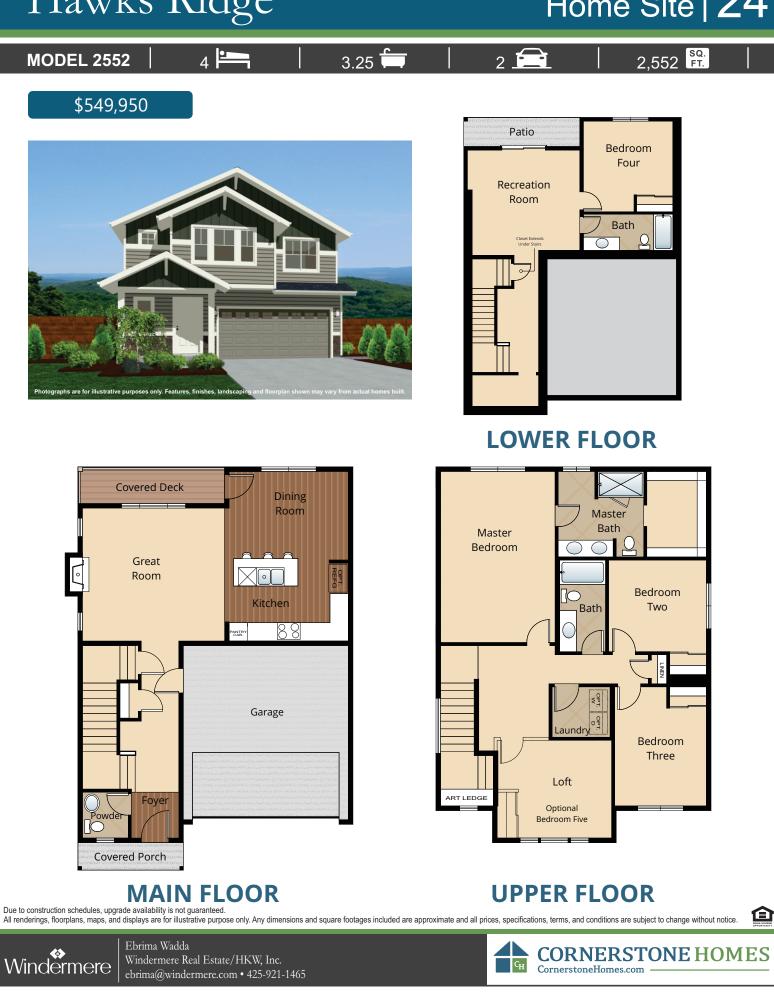

## Hawks Ridge

# Home Site 24



## Hawks Ridge

## **STANDARD**

### **Kitchens**

- **GRANITE OR QUARTZ SLAB COUNTERTOPS WITH** MATCHING BACKSPLASH
- WOOD STAINED CABINETS WITH CROWN MOLDING
- EFFICIENT, HIGH QUALITY, GE STAINLESS STEEL DISHWASHER, BUILT IN MICROWAVE, & GAS RANGE
- **GORGEOUS LAMINATE HARDWOOD FLOORS**
- STAINLESS-STEEL KITCHEN SINK WITH GARBAGE DISPOSAL & PULL OUT FAUCET
- **SLEEK RECESSED LIGHTING**
- **USB CHARGING OUTLET**

#### Living Spaces

- **STAIN RESISTANT CARPET THROUGHOUT**
- **DURABLE EASY MAINTENANCE VINYL FLOORING IN LAUNDRY ROOM AND BATHROOMS**
- **G**ORGEOUS LAMINATE HARDWOOD FLOORS AT ENTRY, KITCHEN & DINING
- **RUBBERMAID WIRE SHELVING SYSTEM IN CLOSETS**
- WHITE PAINTED MILLWORK THROUGHOUT
- WHITE PAINTED TWO PANEL DOORS WITH BRUSHED CHROME HARDWARE
- VAULTED CEILING & WALK-IN CLO