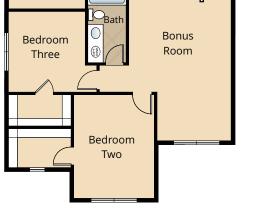

# Hawks Ridge

# Home Site 21

Bedroom

Five

Master

Bedroom

Patio

Recreation

Room

3.5 3,006 SQ. **MODEL 3006** 

#### \$579,950







## **MAIN FLOOR**

### **UPPER FLOOR**





LINEN

Bedroom

Four







# Hawks Ridge

#### **STANDARD**

#### **Kitchens**

- GRANITE OR QUARTZ SLAB COUNTERTOPS WITH MATCHING BACKSPLASH
- WOOD STAINED CABINETS WITH CROWN MOLDING
- EFFICIENT, HIGH QUALITY, GE STAINLESS STEEL DISHWASHER, BUILT IN MICROWAVE, & GAS RANGE
- GORGEOUS LAMINATE HARDWOOD FLOORS
- STAINLESS-STEEL KITCHEN SINK WITH GARBAGE DISPOSAL & PULL OUT FAUCET
- SLEEK RECESSED LIGHTING
- USB CHARGING OUTLET

#### **Living Spaces**

- STAIN RESISTANT CARPET THROUGHOUT
- DURABLE EASY MAINTENANCE VINYL FLOORING IN LAUNDRY ROOM AND BATHROOMS
- GORGEOUS LAMINATE HARDWOOD FLOORS AT ENTRY, KITCHEN & DINING
- RUBBERMAID WIRE SHELVING SYSTEM IN CLOSETS
- WHITE PAINTED MILLWORK THROUGHOUT
- WHITE PAINTED TWO PANEL DOORS WITH BRUSHED CHROME HARDWARE
- VAULTED CEILING & WALK-IN C