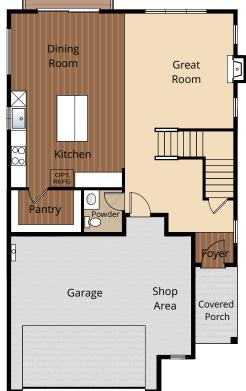

# Hawks Ridge

# Home Site 21

Bedroom

Five

Master

Bedroom

Patio

Recreation

Room

3.5 3,006 SQ. **MODEL 3006** 

#### \$579,950







## **MAIN FLOOR**

### **UPPER FLOOR**





LINEN

Bedroom

Four







# Hawks Ridge

#### **STANDARD**

#### **Kitchens**

- GRANITE OR QUARTZ SLAB COUNTERTOPS WITH MATCHING BACKSPLASH
- WOOD STAINED CABINETS WITH CROWN MOLDING
- EFFICIENT, HIGH QUALITY, GE STAINLESS STEEL DISHWASHER, BUILT IN MICROWAVE, & GAS RANGE
- GORGEOUS LAMINATE HARDWOOD FLOORS
- STAINLESS-STEEL KITCHEN SINK WITH GARBAGE DISPOSAL & PULL OUT FAUCET
- SLEEK RECESSED LIGHTING
- USB CHARGING OUTLET

#### **Living Spaces**

- STAIN RESISTANT CARPET THROUGHOUT
- DURABLE EASY MAINTENANCE VINYL FLOORING IN LAUNDRY ROOM AND BATHROOMS
- GORGEOUS LAMINATE HARDWOOD FLOORS AT ENTRY, KITCHEN & DINING
- RUBBERMAID WIRE SHELVING SYSTEM IN CLOSETS
- WHITE PAINTED MILLWORK THROUGHOUT
- WHITE PAINTED TWO PANEL DOORS WITH BRUSHED C