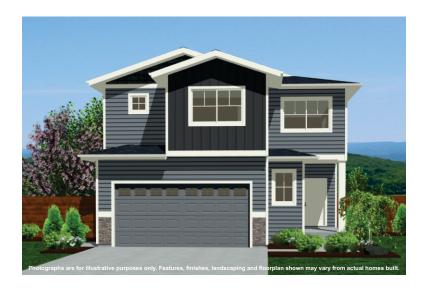

## Hawks Ridge

# Home Site 19

**MODEL 3006** 

3.5

3,006 SQ.

\$579,950





## **LOWER FLOOR**





## **MAIN FLOOR**

**UPPER FLOOR** 

Due to construction schedules, upgrade availability is not guaranteed.

All renderings, floorplans, maps, and displays are for illustrative purpose only. Any dimensions and square footages included are approximate and all prices, specifications, terms, and conditions are subject to change without notice.







## Hawks Ridge

### **STANDARD**

#### **Kitchens**

- GRANITE OR QUARTZ SLAB COUNTERTOPS WITH MATCHING BACKSPLASH
- WOOD STAINED CABINETS WITH CROWN MOLDING
- EFFICIENT, HIGH QUALITY, GE STAINLESS STEEL DISHWASHER, BUILT IN MICROWAVE, & GAS RANGE
- GORGEOUS LAMINATE HARDWOOD FLOORS
- STAINLESS-STEEL KITCHEN SINK WITH GARBAGE DISPOSAL & PULL OUT FAUCET
- SLEEK RECESSED LIGHTING
- USB CHARGING OUTLET

### **Living Space