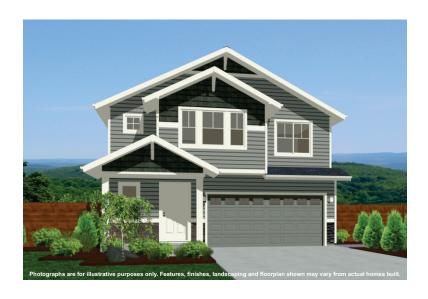

## Hawks Ridge

# Home Site 18

**MODEL 2552** 



3.25

2

2.552



\$549,950





## **LOWER FLOOR**





## **MAIN FLOOR**

**UPPER FLOOR** 

Due to construction schedules, upgrade availability is not guaranteed.

All renderings, floorplans, maps, and displays are for illustrative purpose only. Any dimensions and square footages included are approximate and all prices, specifications, terms, and conditions are subject to change without notice.







## Hawks Ridge

### **STANDARD**

#### **Kitchens**

- GRANITE OR QUARTZ SLAB COUNTERTOPS WITH MATCHING BACKSPLASH
- WOOD STAINED CABINETS WITH CROWN MOLDING
- EFFICIENT, HIGH QUALITY, GE STAINLESS STEEL DISHWASHER, BUILT IN MICROWAVE, & GAS RANGE
- GORGEOUS LAMINATE HARDWOOD FLOORS
- STAINLESS-STEEL KITCHEN SINK WITH GARBAGE DISPOSAL & PULL OUT FAUCET
- SLEEK RECESSED LIGHTING
- USB CHARGING OUTLET

### **Living Space