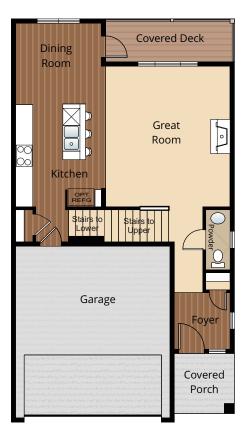

# Hawks Ridge

# Home Site 17

**MODEL 2417** 

4

3.5

2

2 417



\$529,950





## **LOWER FLOOR**



# **MAIN FLOOR**



## **UPPER FLOOR**

Due to construction schedules, upgrade availability is not guaranteed.

All renderings, floorplans, maps, and displays are for illustrative purpose only. Any dimensions and square footages included are approximate and all prices, specifications, terms, and conditions are subject to change without notice.







# Hawks Ridge

#### **STANDARD**

#### **Kitchens**

- GRANITE OR QUARTZ SLAB COUNTERTOPS WITH MATCHING BACKSPLASH
- WOOD STAINED CABINETS WITH CROWN MOLDING
- EFFICIENT, HIGH QUALITY, GE STAINLESS STEEL DISHWASHER, BUILT IN MICROWAVE, & GAS RANGE
- GORGEOUS LAMINATE HARDWOOD FLOORS
- STAINLESS-STEEL KITCHEN SINK WITH GARBAGE DISPOSAL & PULL OUT FAUCET
- SLEEK RECESSED LIGHTING
- USB CHARGING OUTLET

#### **Living Spaces**

- STAIN RESISTANT