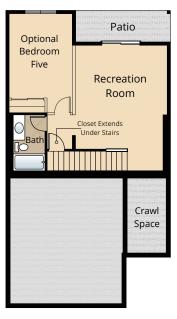

# Hawks Ridge

# Home Site 17

**MODEL 2417** 

4

3.5

2

2 417



\$529,950





## **LOWER FLOOR**



# **MAIN FLOOR**



## **UPPER FLOOR**

Due to construction schedules, upgrade availability is not guaranteed.

All renderings, floorplans, maps, and displays are for illustrative purpose only. Any dimensions and square footages included are approximate and all prices, specifications, terms, and conditions are subject to change without notice.







# Hawks Ridge

#### **STANDARD**

#### **Kitchens**

- GRANITE OR QUARTZ SLAB COUNTERTOPS WITH MATCHING BACKSPLASH
- WOOD STAINED CABINETS WITH CROWN MOLDING
- EFFICIENT, HIGH QUALITY, GE STAINLESS STEEL DISHWASHER, BUILT IN MICROWAVE, & GAS RANGE
- GORGEOUS LAMINATE HARDWOOD FLOORS
- STAINLESS-STEEL KITCHEN SINK WITH GARBAGE DISPOSAL & PULL OUT FAUCET
- SLEEK RECESSED LIGHTING
- USB CHARGING OUTLET

#### **Living Space