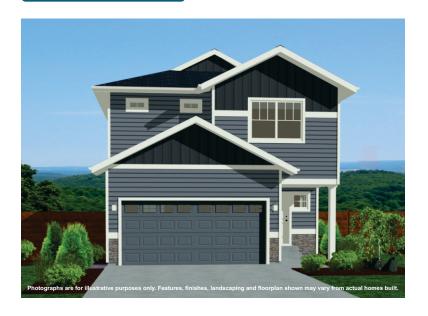

# Hawks Ridge

# Home Site 17

**MODEL 2417** 

4

3.5

2

2 417



\$529,950





## **LOWER FLOOR**



# **MAIN FLOOR**



## **UPPER FLOOR**

Due to construction schedules, upgrade availability is not guaranteed.

All renderings, floorplans, maps, and displays are for illustrative purpose only. Any dimensions and square footages included are approximate and all prices, specifications, terms, and conditions are subject to change without notice.







# Hawks Ridge

#### **STANDARD**

#### **Kitchens**

- GRANITE OR QUARTZ SLAB COUNTERTOPS WITH MATCHING BACKSPLASH
- WOOD STAINED CABINETS WITH CROWN MOLDING
- EFFICIENT, HIGH QUALITY, GE STAINLESS STEEL DISHWASHER, BUILT IN MICROWAVE, & GAS RANGE
- GORGEOUS LAMINATE HARDWOOD FLOORS
- STAINLESS-STEEL KITCHEN SINK WITH GARBAGE DISPOSAL & PULL OUT FAUCET
- SLEEK RECESSED LIGHTING
- USB CHARGING OUTLET

#### **Living Spa