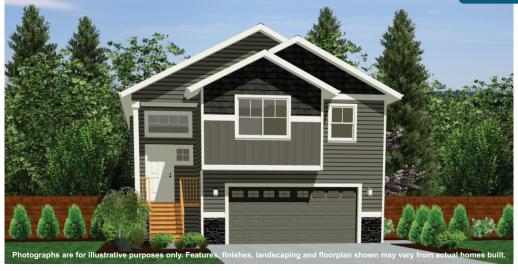

# Hawks Ridge

# Home Site 15

**MODEL 1856** 

2.75

1,856 sq.

\$484,950

#### Exteriors

- PROFESSIONAL LANDSCAPING
- EXTERIOR STONE ACCENTS ON FRONT OF HOME
- PREMIUM FIBERGLASS SIX PANEL ENTRY DOOR WITH SILVER HARDWARE
- **EXPOSED AGGREGATE EXTERIOR FLATWORK**
- LOW-MAINTENANCE, LIFETIME-WARRANTED WINDOWS WITH SCREENS
- STEEL GARAGE DOORS WITH DECORATIVE GLASS
- BACK CONCRETE PATIO AND/OR DECK (SELECT HOMES)
- COVERED ENTRY
- 25 YEAR WARRANTED FIBER CEMENT SIDING
- 30 YEAR ARCHITECTURAL COMPOSITION SHINGLES