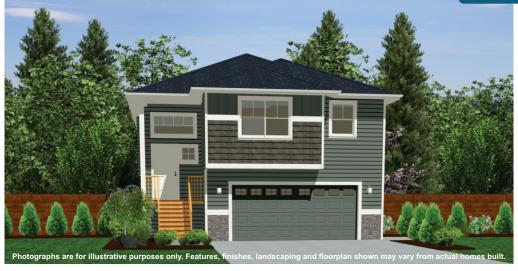

## Hawks Ridge

# Home Site 13

**MODEL 1856** 

2.75

1,856 SQ.

\$494,950







## **MAIN FLOOR**

**LOWER FLOOR** 

Due to construction schedules, upgrade availability is not guaranteed.

All renderings, floorplans, maps, and displays are for illustrative purpose only. Any dimensions and square footages included are approximate and all prices, specifications, terms, and conditions are subject to change without notice.







## Hawks Ridge

### **STANDARD**

#### **Kitchens**

- GRANITE OR QUARTZ SLAB COUNTERTOPS WITH MATCHING BACKSPLASH
- WOOD STAINED CABINETS WITH CROWN MOLDING
- EFFICIENT, HIGH QUALITY, GE STAINLESS STEEL DISHWASHER, BUILT IN MICROWAVE, & GAS RANGE
- GORGEOUS LAMINATE HARDWOOD FLOORS
- STAINLESS-STEEL KITCHEN SINK WITH GARBAGE DISPOSAL & PULL OUT FAUCET
- SLEEK RECESSED LIGHTING
- USB CHARGING OUTLET

### **Living Spaces**

- STAIN RESISTANT