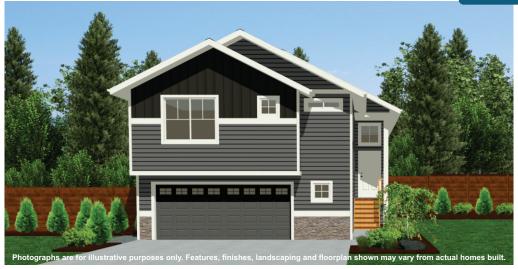

# Hawks Ridge

# Home Site 12

**MODEL 1968** 

2.75

1,968 sq.

\$504,950







## **MAIN FLOOR**

## **LOWER FLOOR**

Due to construction schedules, upgrade availability is not guaranteed.

All renderings, floorplans, maps, and displays are for illustrative purpose only. Any dimensions and square footages included are approximate and all prices, specifications, terms, and conditions are subject to change without notice.







## Hawks Ridge

## **STANDARD**

#### **Kitchens**

- GRANITE OR QUARTZ SLAB COUNTERTOPS WITH MATCHING BACKSPLASH
- WOOD STAINED CABINETS WITH CROWN MOLDING
- EFFICIENT, HIGH QUALITY, GE STAINLESS STEEL DISHWASHER, BUILT IN MICROWAVE, & GAS RANGE
- GORGEOUS LAMINATE HARDWOOD FLOORS
- STAINLESS-STEEL KITCHEN SINK WITH GARBAGE DISPOSAL & PULL OUT FAUCET
- SLEEK RECESSED LIGHTING
- USB CHARGING OUTLET

## **Living Spaces**

- STAIN RESISTANT