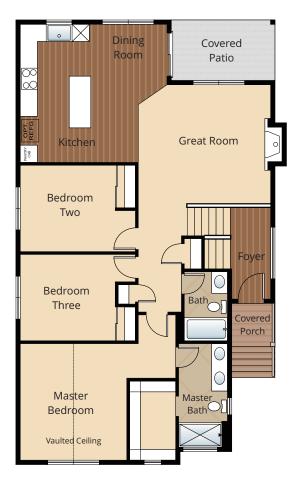

# Hawks Ridge

# Home Site 12

**MODEL 1968** 

2.75

1,968 sq.

\$504,950







## **MAIN FLOOR**

## **LOWER FLOOR**

Due to construction schedules, upgrade availability is not guaranteed.

All renderings, floorplans, maps, and displays are for illustrative purpose only. Any dimensions and square footages included are approximate and all prices, specifications, terms, and conditions are subject to change without notice.







## Hawks Ridge

## **STANDARD**

#### **Kitchens**

- GRANITE OR QUARTZ SLAB COUNTERTOPS WITH MATCHING BACKSPLASH
- WOOD STAINED CABINETS WITH CROWN MOLDING
- EFFICIENT, HIGH QUALITY, GE STAINLESS STEEL DISHWASHER, BUILT IN MICROWAVE, & GAS RANGE
- GORGEOUS LAMINATE HARDWOOD FLOORS
- STAINLESS-STEEL KITCHEN SINK WITH GARBAGE DISPOSAL & PULL OUT FAUCET
- SLEEK RECESSED LIGHTING
- USB CHARGING OUTLET

## **Living Spaces**

- STAIN RESISTANT C