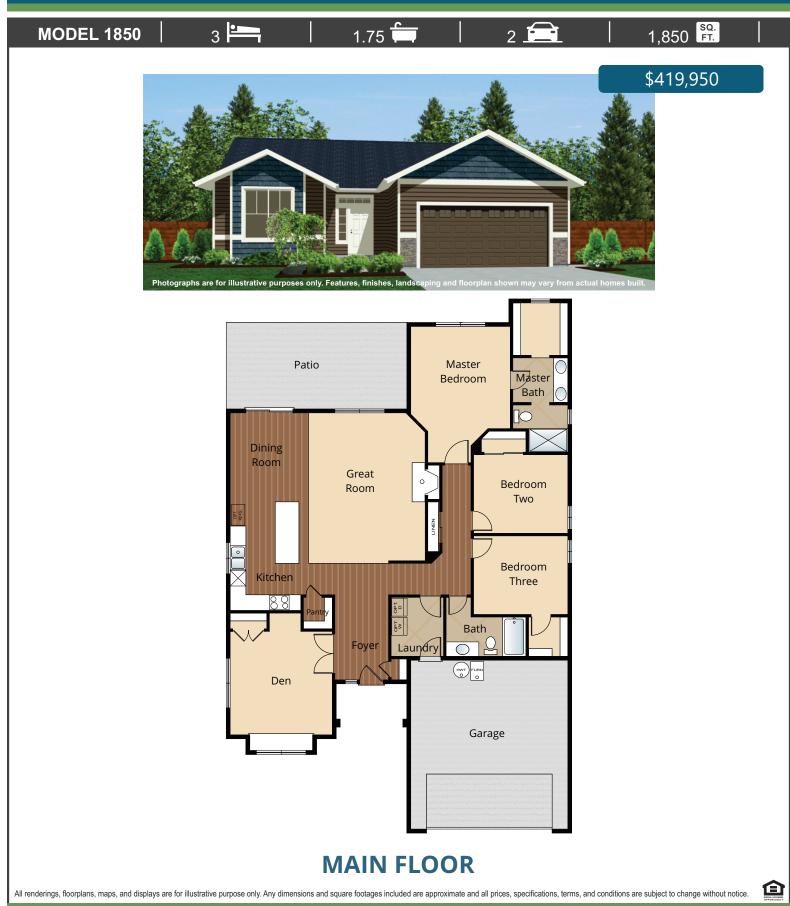

# Sunrise View Estates

# Home Site 14







**CORNERSTONE HOMES** 

CornerstoneHomes.com

### STANDARD

#### Kitchens

- GRANITE OR QUARTZ SLAB COUNTERTOPS WITH MATCHING BACKSPLASH
- DESIGNER MAPLE CABINETS WITH CROWN MOLDING
- EFFICIENT, HIGH QUALITY, GE STAINLESS STEEL DISHWASHER, BUILT IN MICROWAVE, & RANGE COOKTOP
- GORGEOUS LAMINATE HARDWOOD FLOORS
- STAINLESS-STEEL KITCHEN SINK WITH GARBAGE DISPOSAL & PULL OUT FAUCET
- SLEEK RECESSED LIGHTING
- USB CHARGING OUTLET

#### **Living Spaces**

- STAIN RESISTANT CARPET THROUGHOUT
- DURABLE EASY MAINTENANCE VINYL FLOORING IN LAUNDRY ROOM AND BATHROOMS
- GORGEOUS LAMINATE HARDWOOD FLOORS AT ENTRY, KITCHEN & DINING
- RUBBERMAID WIRE SHELVING SYSTEM IN CLOSETS
- WHITE PAINTED MILLWORK THROUGHOUT
- WHITE PAINTED TWO PANEL DOORS WITH BRUSHED CHROME HARDWARE
- VAULTED CEILING & WALK-