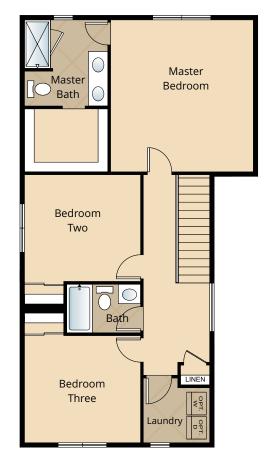

# Hawthorn Estates

# Home Site 15

\$444,950

**MAIN FLOOR** 

**UPPER FLOOR** 

All renderings, floorplans, maps, and displays are for illustrative purpose only. Any dimensions and square footages included are approximate and all prices, specifications, terms, and conditions are subject to change without notice