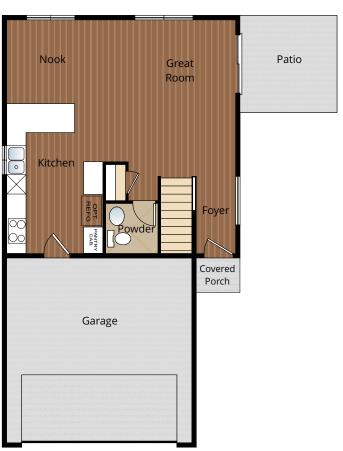

# Hawthorn Estates

# Home Site 15

\$444,950

**MAIN FLOOR** 

**UPPER FLOOR** 

All renderings, floorplans, maps, and displays are for illustrative purpose only. Any dimensions and square footages included are approximate and all prices, specifications, terms, and conditions are subject to change without notice