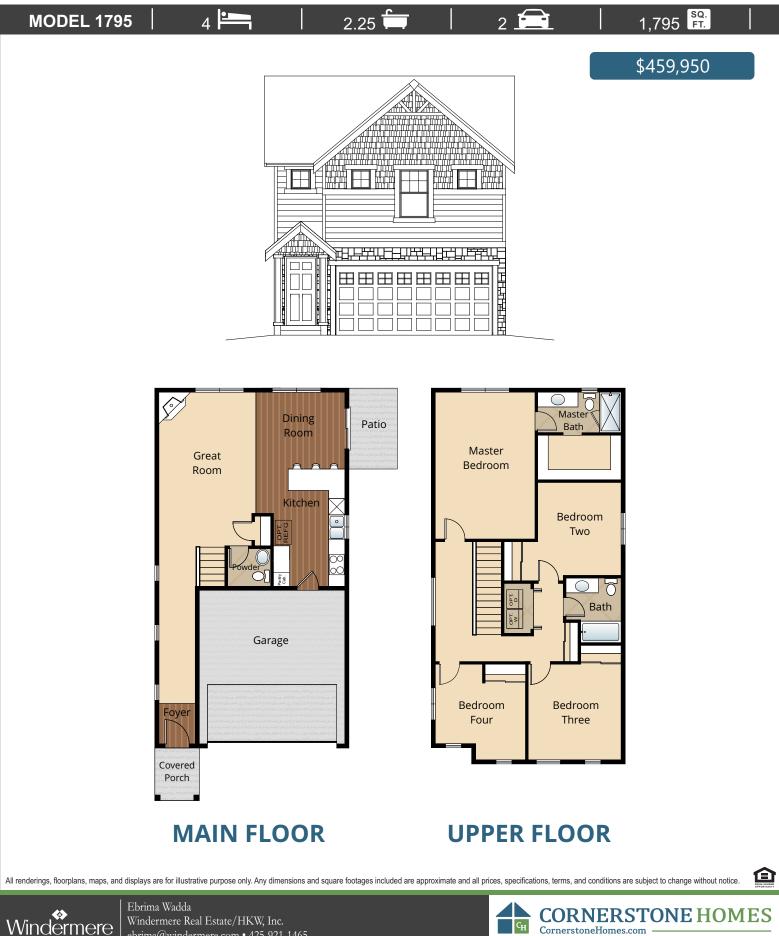

## Hawthorn Estates

# Home Site 18



ebrima@windermere.com • 425-921-1465

## Hawthorn Estates

## STANDARD

### Kitchens

- GRANITE OR QUARTZ SLAB COUNTERTOPS WITH MATCHING BACKSPLASH
- WOOD STAINED OR WHITE PAINTED CABINETS WITH CROWN MOLDING
- EFFICIENT, HIGH QUALITY, GE STAINLESS STEEL DISHWASHER, BUILT IN MICROWAVE, & GAS RANGE
- GORGEOUS LAMINATE HARDWOOD FLOORS
- STAINLESS-STEEL KITCHEN SINK WITH GARBAGE DISPOSAL & PULL OUT FAUCET
- SLEEK RECESSED LIGHTING
- USB CHARGING OUTLET

## Living Spaces

- STAIN RESISTANT CARPET THROUGHOUT
- DURABLE EASY MAINTENANCE VINYL FLOORING IN LAUNDRY ROOM AND BATHROOMS
- GORGEOUS LAMINATE HARDWOOD FLOORS AT ENTRY, KITCHEN & DINING
- RUBBERMAID WIRE SHELVING SYSTEM IN CLOSETS
- WHITE PAINTED MILLWORK THROUGHOUT
- WHITE PAINTED TWO PANEL DOORS WITH BRUSHED CHROME HARDWARE
- VAULTED CEI